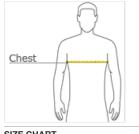

## HOW TO MEASURE

CHEST WIDTH

Measure under the arm and around the fullest part of the chest with arms down, keeping tape horizontal.

| SIZE CHART |       |       |       |       |       |
|------------|-------|-------|-------|-------|-------|
|            | LT    | XLT   | 2XLT  | 3XLT  | 4XLT  |
| Chest      | 41-43 | 44-46 | 47-49 | 50-53 | 54-57 |