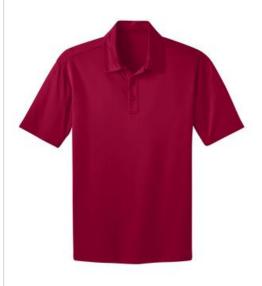

We took our legendary Silk Touch Polo and made it work even harder. The durable Silk Touch Performance Polo wicks moisture, resists snags and thanks to PosiCharge<sup>®</sup> technology, holds onto its color for a professional look that lasts. There's just no higher performing polo at this price.

 4-ounce, 100% polyester double knit with PosiCharge technology; White is 4.3-ounce for increased coverage

- Self-fabric collar
- Tag-free label
- 3-button placket with dyed-to-match buttons
- Set in, open cuff sleeves
- Double-needle sleeve cuffs and hem