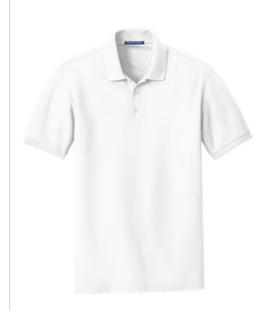

An indispensable polo for just about every uniforming need. Designed for everyday wear, this pique polo is made from a durable blend for lived-in comfort, traditional good looks and exceptional value.

- 4.4-ounce, 60/40 cotton/poly pique
- Flat knit collar and cuffs
- 3-button placket with dyed-to-match buttons
- Side vents

## CARE INSTRUCTIONS

Machine Wash Cold With Like Colors. Non-Chlorine Bleach, When Needed. Tumble Dry Low. Remove Promptly. Cool Iron, If Necessary.

front