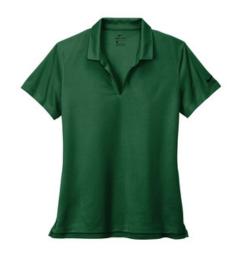

The best-selling Nike polo just got better. Still engineered from soft, stretchable micro pique fabric, the Nike Dri-FIT Micro Pique 2.0 Polo is now 5 styles strong. It delivers unparalleled comfort with Dri-FIT moisture management technology and features updated design lines and fit. Tailored for a feminine fit with a self-fabric collar, open neckline and side vents. Rolled-forward shoulder seams, open hem sleeves and open hem. Contrast Swoosh logo is embroidered on the left sleeve. Made of 4.3-ounce, 100% polyester Dri-FIT fabric.