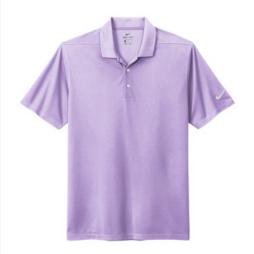

# Tall sizes available in select colors: Anthracite, Black, Cool Grey, Game Royal, Gym Blue, Navy, University Red, Valor Blue, White

The best-selling Nike polo just got better. Still engineered from soft, stretchable micro pique fabric, the Nike Dri-FIT Micro Pique 2.0 Polo is now 5 styles strong. It delivers unparalleled comfort with Dri-FIT moisture management technology and features updated design lines and fit. Flat knit collar and three-button placket. Rolled-forward shoulder seams, open hem sleeves and open hem. White or black pearlized buttons selected to complement the shirt color. Contrast Swoosh logo is embroidered on the left sleeve. Made of 4.3-ounce, 100% polyester Dri-FIT fabric.