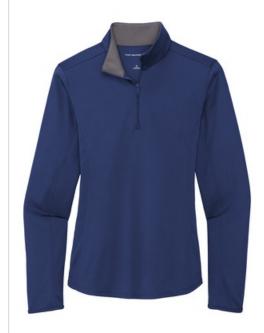

Designed to meet the needs of active uniforming, our moisture-wicking, snag-resistant 1/4-zips have the Silk Touch hand you've loved for years, plus PosiCharge <sup>®</sup> technology for exceptional color-locking performance.

- 4-ounce, 100% polyester double knit with PosiCharge technology
- Cadet collar
- Contrast inner collar
- Tag-free label
- Front seaming
- Sleeve seaming
- Binding at cuffs
- Curved hem