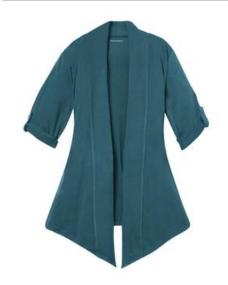

2/17/22, 5:09 PM L543 Spec Sheet

Top off your look in style with this shrug that's equally flattering paired with a skirt or jeans.

- 4.4-ounce, 62/33/5 poly/rayon/spandex
- Button tab on sleeves
- Shawl collar
- Sloping front hem