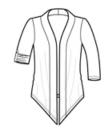

2/17/22, 5:09 PM L543 Spec Sheet

Top off your look in style with this shrug that's equally flattering paired with a skirt or jeans.

- 4.4-ounce, 62/33/5 poly/rayon/spandex
- Button tab on sleeves
- Shawl collar
- Sloping front hem