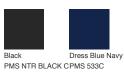

rs. Only Non-Chlorine Bleach, When Needed. Tumble Dry Low. Warm Iron, If Necessary.







## HOW TO MEASURE



## BUST

Measure under the arm and around the fullest part of the bust with arms down, keeping tape horizontal.

# SIZE CHART

|                 | XS     | S      | М    | L      | XL    | XXL    | 3XL    | 4XL    |
|-----------------|--------|--------|------|--------|-------|--------|--------|--------|
| Size            | 2      | 4/6    | 8/10 | 12/14  | 16/18 | 20/22  | 24/26  | 28/30  |
| Bust            | n/a    | n/a    | n/a  | n/a    | n/a   | n/a    | n/a    | n/a    |
| Length (inches) | 25     | 25 1/2 | 26   | 27     | 28    | 29     | 29 1/2 | 30     |
| Sleeve          | 22 3/4 | 23 3/8 | 24   | 24 1/2 | 25    | 25 1/2 | 26     | 26 1/2 |

#### COLOR INFORMATION









Grey Smoke PMS 426C

Teal Green PMS 7715C