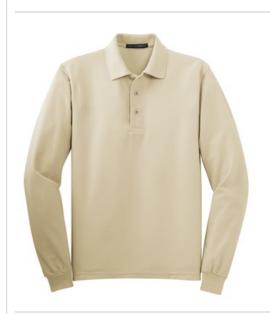

## Port Authority<sup>®</sup> Silk Touch™ Long Sleeve Polo. K500LS

A favorite for years, our Silk Touch<sup>™</sup> polo is soft, supple and easy to care for. The silky smooth pique knit resists wrinkles while the classic long sleeve style looks great on everyone.

- 5-ounce, 65/35 poly/cotton pique
- Flat knit collar and cuffs
- Double-needle armhole seams and hem
- 3-button placket
- Metal buttons with dyed-to-match plastic rims
- Side vents