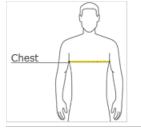

## CARE INSTRUCTIONS

Machine Wash Cold With Like Colors. Do Not Bleach. Tumble Dry Low. Cool Iron, If Necessary.

HOW TO MEASURE

## CHEST WIDTH

Measure under the arm and around the fullest part of the chest with arms down, keeping tape horizontal.

SIZE CHART

|             | xs       | S I       | М       | L       | XL    | 2XL   | 3XL   | 4XL   | 5XL   | 6XL   |
|-------------|----------|-----------|---------|---------|-------|-------|-------|-------|-------|-------|
| Chest       | 32-34    | 35-37     | 38-40   | 41-43   | 44-46 | 47-49 | 50-53 | 54-57 | 58-60 | 61-63 |
| OLOR INFORM | ATION    |           |         |         |       |       |       |       |       |       |
|             |          |           |         |         |       |       |       |       |       |       |
|             |          |           |         |         |       |       |       |       |       |       |
|             |          |           |         |         |       |       |       |       |       |       |
|             |          |           |         |         |       |       |       |       |       |       |
|             |          |           |         |         |       |       |       |       |       |       |
| Black       | Burgundy | Cool Grey | Dark Gr | reen Na | avy   | Red   | Royal | Stone | Whi   | ite   |