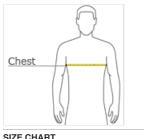

## CARE INSTRUCTIONS

Machine Wash Cold With Like Colors. Non-Chlorine Bleach, When Needed. Tumble Dry Low. Remove Promptly. Cool Iron, If Necessary.

HOW TO MEASURE

CHEST WIDTH Measure under the arm and around the fullest part of the chest with arms down, keeping tape horizontal.

SIZE CHART XS S Μ L XL 2XL 3XL 4XL 5XL 6XL Chest 35-37 44-46 47-49 50-53 54-57 58-60 61-63 32-34 38-40 41-43