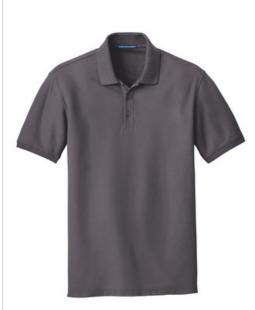

An indispensable polo for just about every uniforming need. Designed for everyday wear, this pique polo is made from a durable blend for lived-in comfort, traditional good looks and exceptional value.

- 4.4-ounce, 60/40 cotton/poly pique
- Flat knit collar and cuffs
- 3-button placket with dyed-to-match buttons
- Side vents