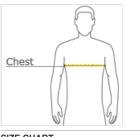

### CHEST WIDTH

Measure under the arm and around the fullest part of the chest with arms down, keeping tape horizontal.

SIZE CHART

|    |     | XS    | S     | М     | L     | XL    | 2XL   | 3XL   | 4XL   | 5XL   | 6XL   |
|----|-----|-------|-------|-------|-------|-------|-------|-------|-------|-------|-------|
| Ch | est | 32-34 | 35-37 | 38-40 | 41-43 | 44-46 | 47-49 | 50-53 | 54-57 | 58-60 | 61-63 |