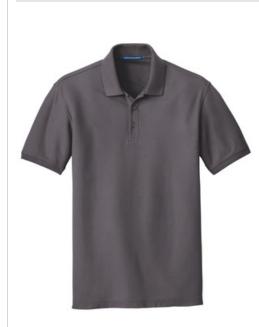

# Port Authority<sup>®</sup> Core Classic Pique Polo. K100

An indispensable polo for just about every uniforming need. Designed for everyday wear, this pique polo is made from a durable blend for lived-in comfort, traditional good looks and exceptional value.

- 4.4-ounce, 60/40 cotton/poly pique .
- Flat knit collar and cuffs
- 3-button placket with dyed-to-match buttons
- Side vents .