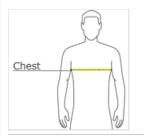

### HOW TO MEASURE

#### CHEST WIDTH

Measure under the arm and around the fullest part of the chest with arms down, keeping tape horizontal.

#### SIZE CHART

|       | XS    | S     | М     | L     | XL    | 2XL   | 3XL   | 4XL   | 5XL   | 6XL   |
|-------|-------|-------|-------|-------|-------|-------|-------|-------|-------|-------|
| Chest | 32-34 | 35-37 | 38-40 | 41-43 | 44-46 | 47-49 | 50-53 | 54-57 | 58-60 | 61-63 |