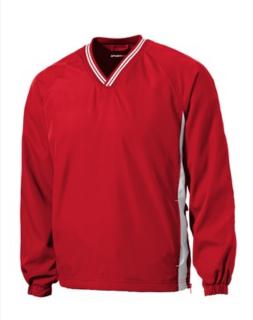

# Sport-Tek<sup>®</sup> Tipped V-Neck Raglan Wind Shirt. JST62

Cool, windy days are no match for this soft, water-repellent wind shirt. With tipping on the collar and at the gussets, it boasts simple lines, a quiet hand and true team-oriented style.

- 100% polyester
- 100% polyester jersey lining with mesh insets at gussets for added breathability
- Rib knit v-neck collar
- Raglan sleeves
- Articulated elbows for greater mobility
- Half elastic, half self-fabric cuffs for comfort
- Tipping on the collar
- Colorblocked side panels
- Left side seam zipper for easy on/off
- Side pockets
- Drawcord hem with toggles