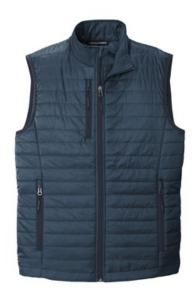

2/17/22, 5:18 PM J851 Spec Sheet

Staying warm while on the go has never been easier with our Packable Puffy Vests. Thanks to a water-repellent fabric coating and finish, you'll remain comfortable no matter where your day takes you.

- 100% polyester shell and lining
- 2.4-ounce, 100% polyfill insulation
- Interior storm flap with chin guard
- Reverse coil zippers
- Zippered chest pocket
- Front zippered pockets with rubber-wrapped zipper pulls
- Adjustable locking drawcord at hem
- Port Pocket for easy embroidery access
- Dyed-to-match drawstring carrying pouch included