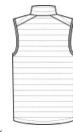

## **HOW TO MEASURE**

# CHEST WIDTH

Measure under the arm and around the fullest part of the chest with arms down, keeping tape horizontal.