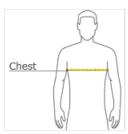

## HOW TO MEASURE

## CHEST WIDTH

Measure under the arm and around the fullest part of the chest with arms down, keeping tape horizontal.