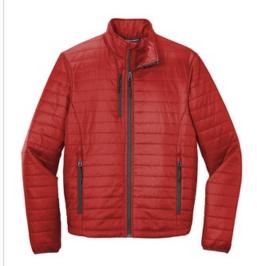

2/17/22, 5:19 PM J850 Spec Sheet

Staying warm while on the go has never been easier with our Packable Puffy Jackets. Thanks to a water-repellent fabric coating and finish, you'll remain comfortable no matter where your day takes you.

- 100% polyester shell and lining
- 2.4-ounce, 100% polyfill insulation
- Interior storm flap with chin guard
- Reverse coil zippers with rubber-wrapped zipper pulls
- Zippered chest pocket
- Front zippered pockets
- Elastic binding at cuffs
- Adjustable locking drawcord at hem
- Port Pocket for easy embroidery access
- Dyed-to-match drawstring carrying pouch included