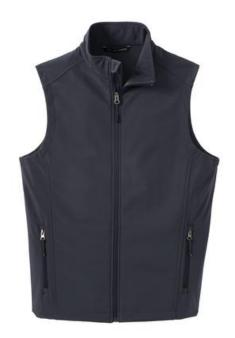

3/2/22, 1:37 PM J325 Spec Sheet

Keep your core warm and protected from the elements in this versatile vest that's easy on the budget.

- 100% polyester woven shell bonded to a water-resistant film insert and a 100% polyester microfleece lining
- 92/8 poly/spandex woven shell bonded to a waterresistant film insert and a 100% polyester microfleece lining (Heathers)
- 1000MM fabric waterproof rating
- 1000G/M2 fabric breathability rating
- Reverse coil zippers
- Zip-through cadet collar with chin guard
- Front zippered pockets
- Open hem