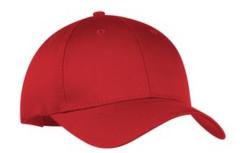

2/17/22, 5:24 PM CP80 Spec Sheet

It's no wonder this is one of our best-selling caps.

- Fabric: 100% cotton twill; 80/20 poly/cotton (Neons)
- Structure: Structured
- Profile: Mid
- Closure: Hook and loop