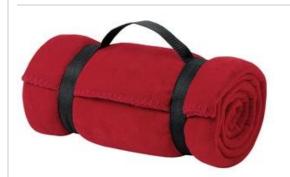

Our value blanket is soft on the budget, but sturdily constructed with a blanket stitch hem to guard against fraying. The easy-to-carry strap makes it perfect for events.

- 13.3-ounce linear yard, 100% spun polyester fleece
- Dyed-to-match blanket stitch hem
- Web carrying strap with buckles
- Dimensions: 50" x 60"