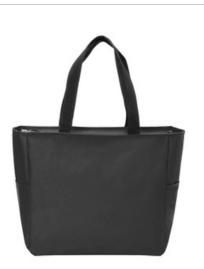

## Port Authority<sup>®</sup> Essential Zip Tote. BG410

There's plenty of room to hold the day's essentials in this must-have tote that comes in lots of colors and features a secure zippered top closure.

- 600 denier polyester canvas
- Over-the-shoulder web handles
- Two large end pockets
- Dimensions: 12.5"h x 13.5"w x 6.5"d, Approx. 1,097 cubic inches

Note: Bags not intended for use by children 12 and under. Includes a California Prop 65 and social responsibility hangtag.